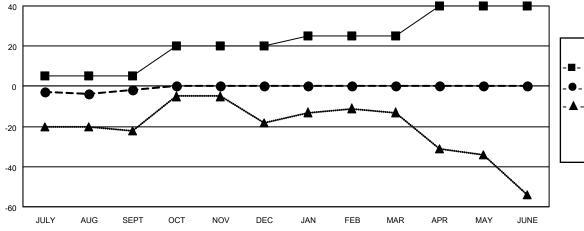

#### GOALS AND ACTUAL MEMBERS CUMULATIVE

| - ME | MBER | <b>GROWTH</b> | NET | <b>GOAL</b> |
|------|------|---------------|-----|-------------|
|------|------|---------------|-----|-------------|

MEMBER GROWTH ACTUAL

▲ - LAST YEAR MEMBERSHIP ACTUAL

Results as of: 9/30/2020

| DROPPED CLUBS: 0 |    |
|------------------|----|
| DROPPED MEMBERS  |    |
| DECEASED         | 0  |
| CLUB CANCELLED   | 0  |
| OTHER            | 12 |
| TOTAL            | 12 |